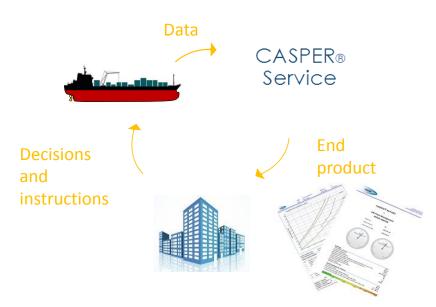

# The CASPER® Service

#### What:

Decision making tool telling you when (and why) it pays to clean hull and propeller.

The service identifies the degree of added resistance and provides accurate speed/fuel curves of your vessel for any condition.

#### How:

A physical-mathematical model of each ship is created based on speed trials. Performance data is analyzed by Naval Architects. The results are presented as KPIs such as Added Hull Resistance, Fuel Oil Consumption, Speed/Fuel curves etc.