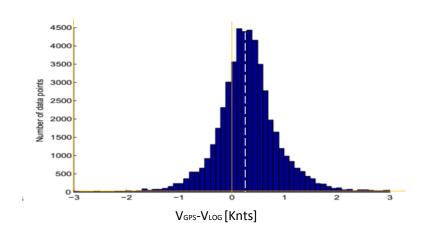

#### How:

A physical-mathematical model of each ship is created based on speed trials. Performance data is analyzed by Naval Architects. The results are presented as KPIs such as Added Hull Resistance, Fuel Oil Consumption, Speed/Fuel curves etc.

An extensive database of more than 3.000 ship-years provides a strong foundation for bench-marking.