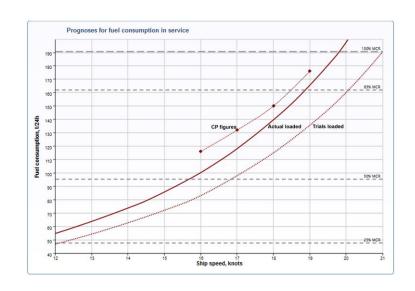

#### How:

A physical-mathematical model of each ship is created based on speed trials. Performance data is analyzed by Naval Architects. The results are presented as KPIs such as Added Hull Resistance, Fuel Oil Consumption, Speed/Fuel curves etc.