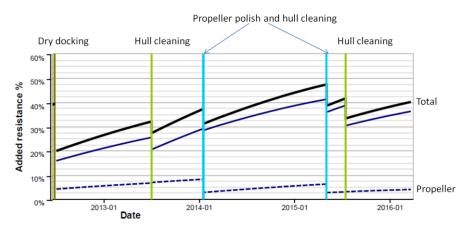

#### What:

Decision making tool telling you when (and why) it pays to clean hull and propeller.

The service identifies the degree of added resistance and provides accurate speed/fuel curves of your vessel for any condition.

#### How:

A physical-mathematical model of each ship is created based on speed trials. Performance data is analyzed by Naval Architects. The results are presented as KPIs such as Added Hull Resistance, Fuel Oil Consumption, Speed/Fuel curves etc.