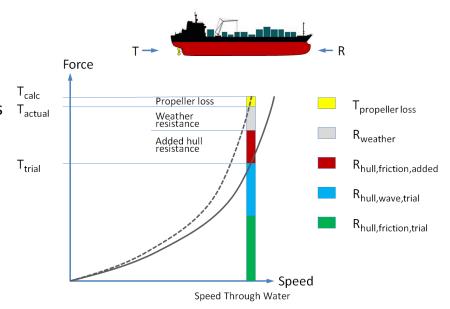

#### How:

A physical-mathematical model of each ship is created based on speed trials. Performance data is analyzed by Naval Architects. The results are presented as KPIs such as Added Hull Resistance, Fuel Oil Consumption, Speed/Fuel curves etc.