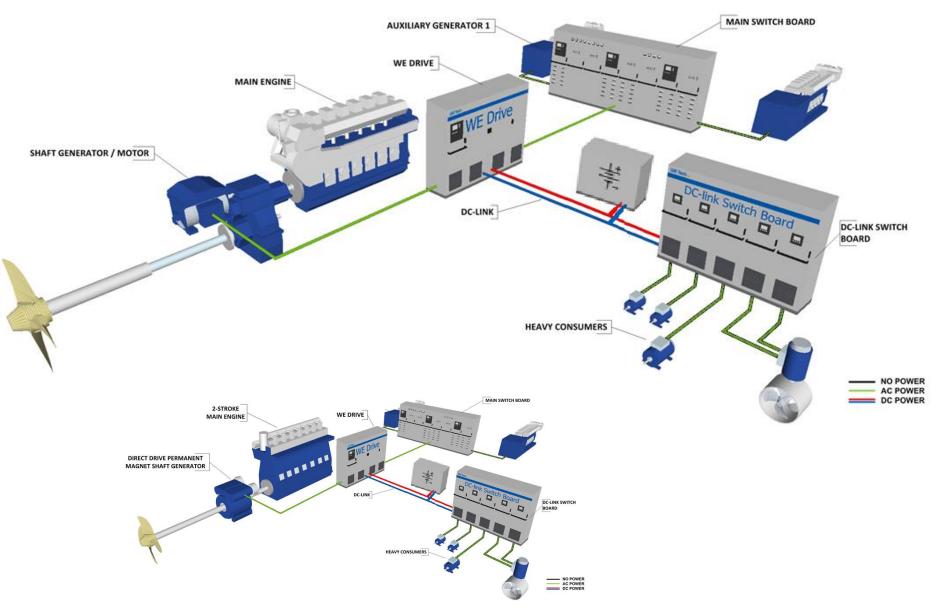

#### SWESHIP Shaft Generators & Hybrid Propulsion Solutions ENERGY Merchant Ships and Ferries